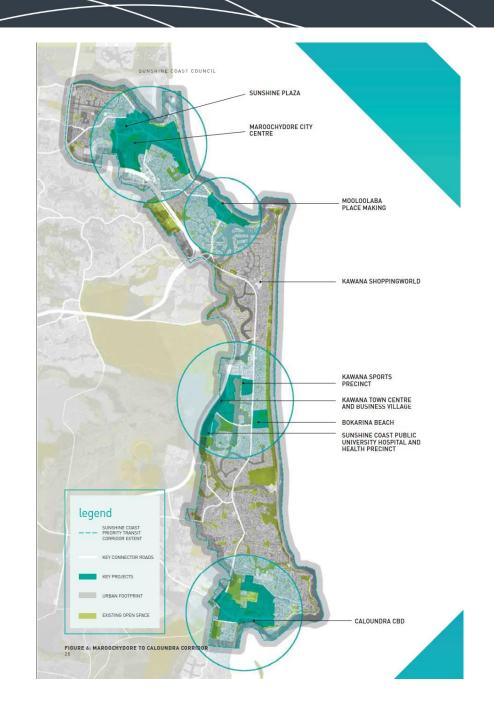

#### Consolidation – What is it?

Development within the existing urban area boundary.

FIGURE 5: SPATIAL CONCEPT MAP FOR 2031