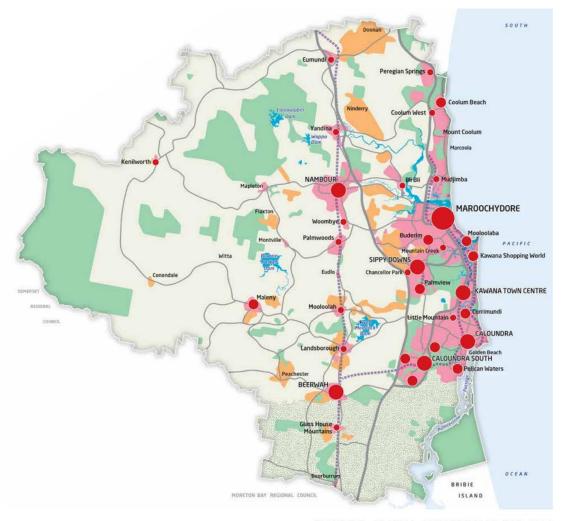

#### Sunshine Coast and Noosa

#### The Sunshine Coast Plan

- Palmview
- Caloundra South (Aura)
- Beerwah East