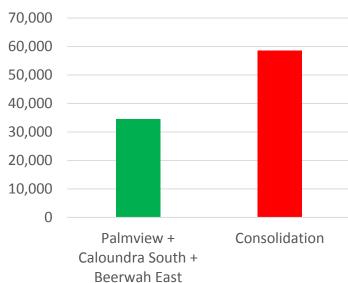

#### To put it into perspective.....

Forecast "Consolidation' Dwellings

#### The Sunshine Coast Plan

- Palmview
- Caloundra South (Aura)
- Beerwah East