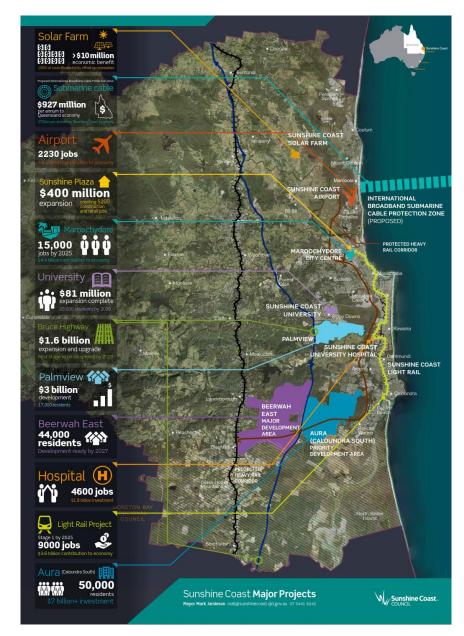

#### Sunshine Coast and Noosa

#### The Sunshine Coast Plan

- Palmview
- Caloundra South (Aura)
- Beerwah East