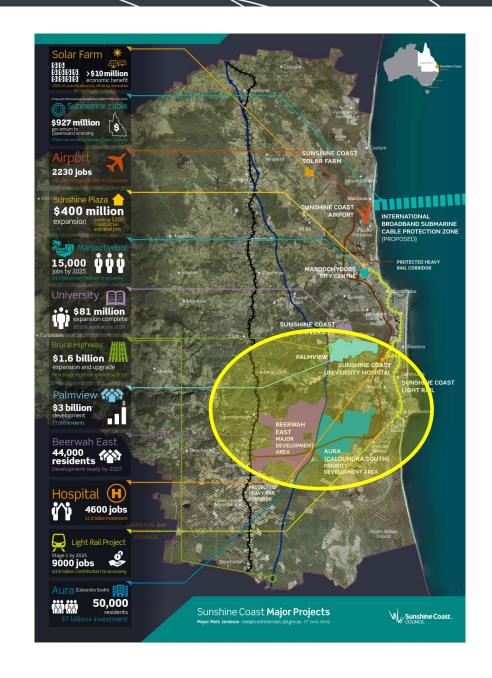

#### Sunshine Coast and Noosa

#### The Sunshine Coast Plan

- Palmview
- Caloundra South (Aura)
- Beerwah East