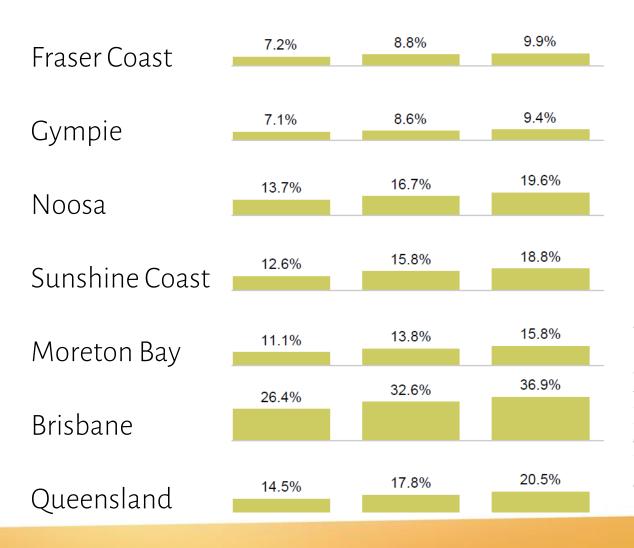

# Graduates Key drivers of economic growth

% population with a Bachelor or above qualification over 25 years of age

Source: Strategic Information and Analysis Unit from the Australian Bureau of Statistics, Census of Population and Housing profiles for each Local Government Area for the Census periods 2006, 2011 and 2016. All historic figures have been reviewed and updated where applicable, which may result in some minor adjustments to results previously reported. Data is based on place of usual residence. Count of persons aged 25 years and over. Bachelor and above qualifications includes Bachelor degree, Postgraduate degree and Graduate Diploma/Graduate Certificate level qualifications.