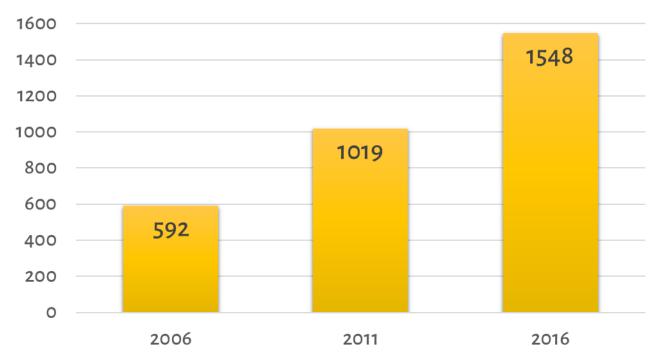

# Graduates Key drivers of economic growth

USC completions 1997-2016

14,937

**Bachelor** 

+

6,226

Postgraduate

+

#### USC Bachelor level completions

Source: USC Strategic Information and Analysis Unit

Completion figure is the number of students who have met all of their academic program requirements within the associated program and are eligible to graduate..