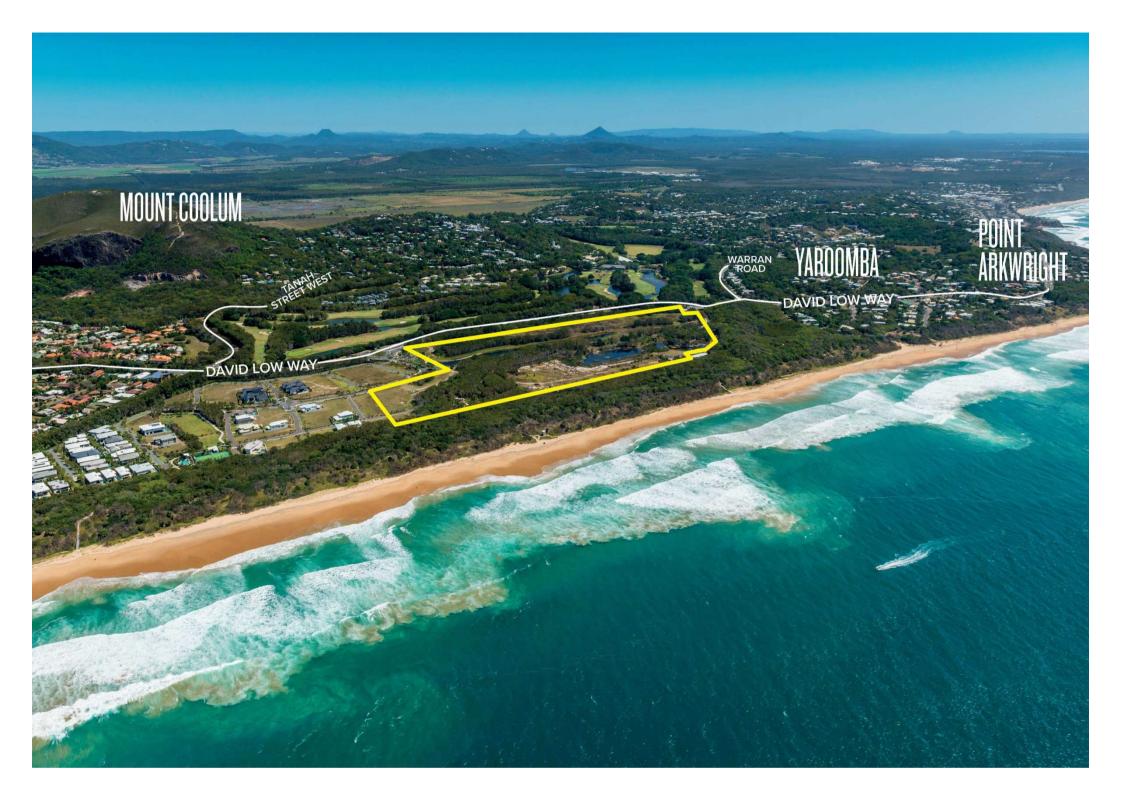

## The Opportunity

- Yaroomba Beach will create:
  - New sustainable coastal village Resort, Residential and Retail
  - First 5 star international hotel in almost 30 years
  - Promote community access and celebrate natural landscape
- Stage 1 will deliver:
  - Westin Coolum Resort and Spa, consisting of 220 luxury rooms and conference facilities and serviced apartments
  - Coastal village heart with retail, dining
  - Residential dwellings
  - Public open space and reinstate patrolled beach.

Yaroomba Beach