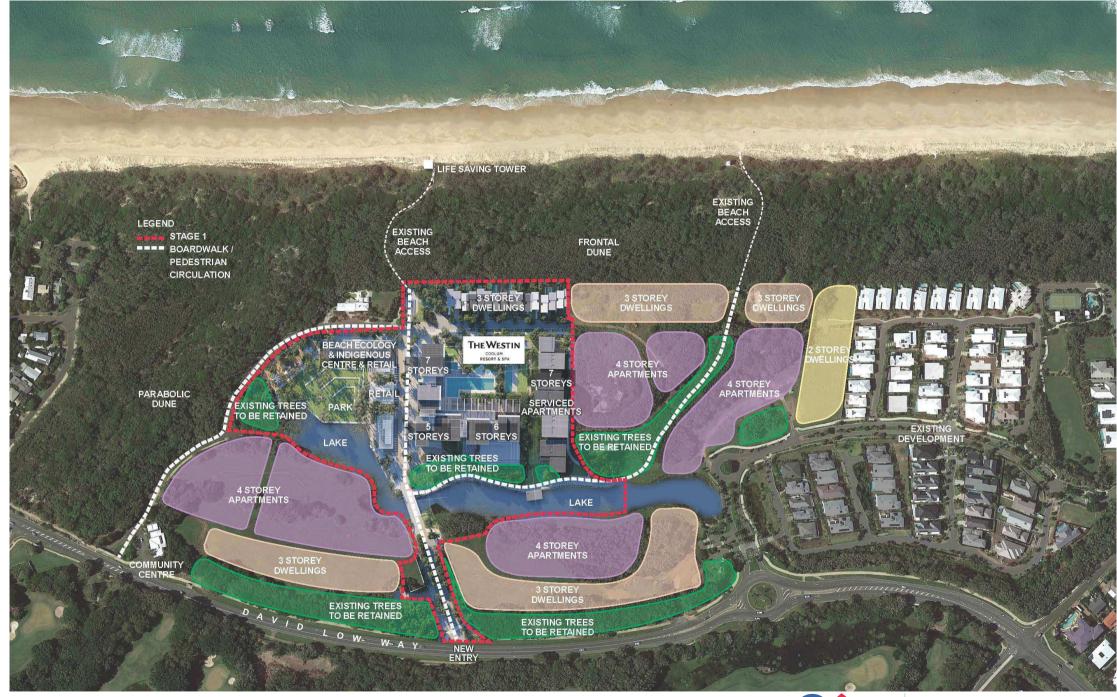

## The Opportunity

- Yaroomba Beach will create:
  - New sustainable coastal village Resort, Residential and Retail
  - First 5 star international hotel in almost 30 years
  - Promote community access and celebrate natural landscape
- Stage 1 will deliver:
  - Westin Coolum Resort and Spa, consisting of 220 luxury rooms and conference facilities and serviced apartments
  - Coastal village heart with retail, dining
  - Residential dwellings
  - Public open space and reinstate patrolled beach.

#### Next Steps

- Two applications lodged with SCC this month -
  - New Preliminary Approval Application for 19ha site.
  - Development Application for Stage 1:

The Westin Coolum Resort & Spa and Serviced Apartments
The village heart of cafes, retail and education centre
The parkland and beach access
1<sup>st</sup> stage of Residential dwellings