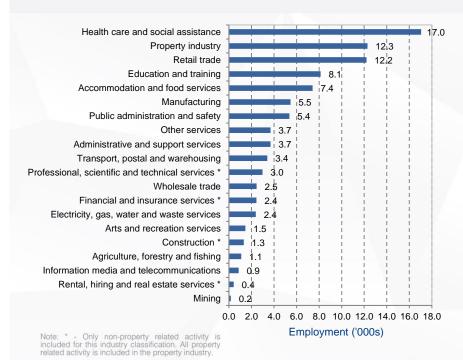

#### CREATING LOCAL JOBS

Property is Australia's second largest employer.

This chart sets out employment by industry in the local government area.

12,286

DIRECT JOBS IN SUNSHINE COAST

26,779

DIRECT + INDIRECT JOBS IN SUNSHINE COAST

13.0%

OF ALL JOBS IN THE LOCAL GOVERNMENT AREA