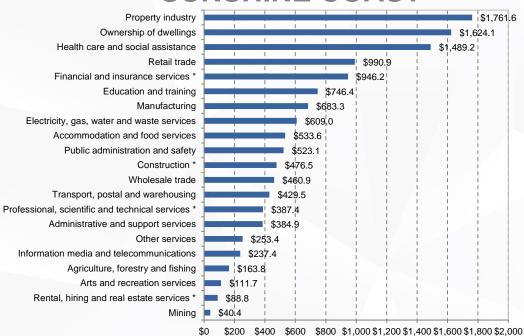

# \$1762 million ADDED TO THE LOCAL ECONOMY IN SUNSHINE COAST

Contribution to GSP (\$ Million)

Note: \* - Only non-property related activity is included for this industry classification. All property related activity is included in the property industry.