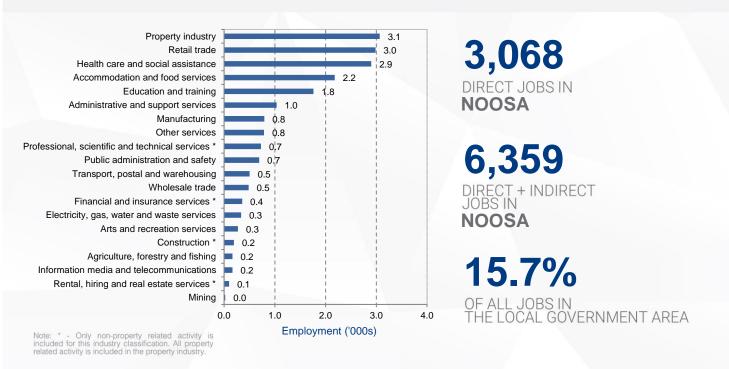

#### CREATING LOCAL JOBS

Property is Australia's second largest employer. This chart sets out employment by industry in the local government area.