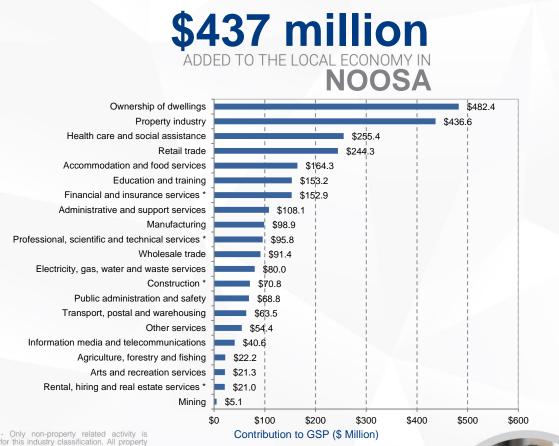

### GROWING THE LOCAL ECONOMY

Note: \* - Only non-property related activity is included for this industry classification. All property related activity is included in the property industry.